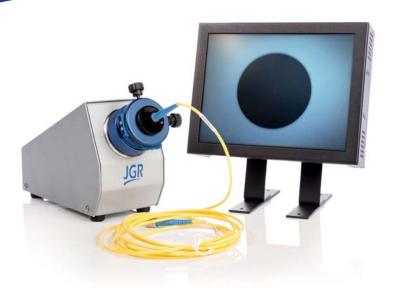

## **Product Description**

The benchtop CS400K Inspection Scope utilizes coaxial illumination to provide users with a critical view of fine scratches ideal for post polish, component assembly and QC inspection of fiber connectors. The workstation includes a video microscope, video monitor and a 2.5 mm universal adapter.