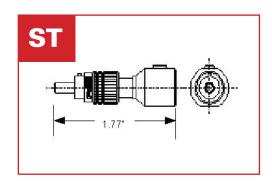

#### **Available Styles**

- ST
- FC
- SC

## **Applications**

- Optical Testing
- Repairs

Our Buffered Fiber Optic Adapters are designed to hold 900 buffer optical fiber, and are available in ST, FC, SC and SMA 905 configurations.

In addition to this particular fiber optic adapter style, we offer a wide range of other fiber optic adapters for those applications that require cable-to-cable connections. Our fiber optic adapters accommodate all standard fiber optic connectors including LC, SC, FC, ST, MU, MTRJ styles and more.

#### FC & ST Adapter

FerruleCeramicConnector HousingNickel Plated MetalAdapter BackbodyPowder Coated Metal