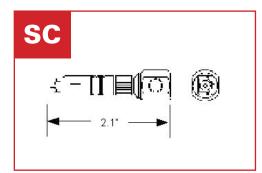

#### **Available Styles**

- ST
- FC
- SC

## **Applications**

- Optical Testing
- Repairs

Our Buffered Fiber Optic Adapters are designed to hold 900 buffer optical fiber, and are available in ST, FC, SC and SMA 905 configurations.

In addition to this particular fiber optic adapter style, we offer a wide range of other fiber optic adapters for those applications that require cable-to-cable connections. Our fiber optic adapters accommodate all standard fiber optic connectors including LC, SC, FC, ST, MU, MTRJ styles and more.

#### **SC Adapter**

FerruleCeramicConnector HousingPlasticAdapter BackbodyPowder Coated Metal