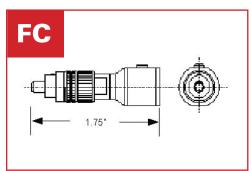

#### **Available Styles**

- ST
- FC
- SC

## **Applications**

- Optical Testing
- Repairs

Our Buffered Fiber Optic Adapters are designed to hold 900 buffer optical fiber, and are available in ST, FC, SC and SMA 905 configurations.

In addition to this particular fiber optic adapter style, we offer a wide range of other fiber optic adapters for those applications that require cable-to-cable connections. Our fiber optic adapters accommodate all standard fiber optic connectors including LC, SC, FC, ST, MU, MTRJ styles and more.

#### FC & ST Adapter

FerruleCeramicConnector HousingNickel Plated MetalAdapter BackbodyPowder Coated Metal