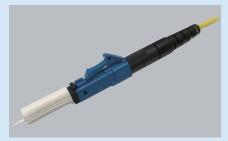

## Splice on Connector EZ!Fuse™

## Easy and reliable Fusion splice field installable connector



- Advanced Easy Handling with Pre-Assembled Ferrule Housing Design
- Highly Reliable and Accurate Termination Realized by Fusion Splice Technology
- Fast, Easy and Compact Installation

SC type





LC type









## **Product Characteristics**

| Parameter                | Description                                         |
|--------------------------|-----------------------------------------------------|
| Applicable fiber type    | 250 μm, 900 μm, 2 mm, 3 mm (SC)                     |
| Connector type           | SC, LC                                              |
| Polishing                | UPC or APC (SM), PC (MM *1)                         |
| Insertion loss (Typical) | 0.3 dB *2 (SM), 0.1 dB *3 (MM)                      |
| Return loss              | > 60 dB (SM/APC), > 50 dB (SM/UPC), > 30 dB (MM/PC) |
| Operating temperature    | -40°C to 75°C                                       |

## Export Control Regulations