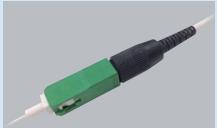

## Splice on Connector EZ!Fuse™

## Easy and reliable Fusion splice field installable connector



- Advanced Easy Handling with Pre-Assembled Ferrule Housing Design
- Highly Reliable and Accurate Termination Realized by Fusion Splice Technology
- Fast, Easy and Compact Installation

SC type





LC type









## **Product Characteristics**

| Parameter                | Description                                         |
|--------------------------|-----------------------------------------------------|
| Applicable fiber type    | 250 μm, 900 μm, 2 mm, 3 mm (SC)                     |
| Connector type           | SC, LC                                              |
| Polishing                | UPC or APC (SM), PC (MM *1)                         |
| Insertion loss (Typical) | 0.3 dB *2 (SM), 0.1 dB *3 (MM)                      |
| Return loss              | > 60 dB (SM/APC), > 50 dB (SM/UPC), > 30 dB (MM/PC) |
| Operating temperature    | -40°C to 75°C                                       |

## Export Control Regulations