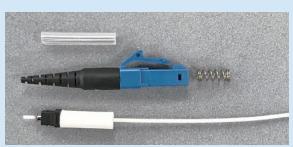

## Splice on Connector EZ!Fuse™

## Easy and reliable Fusion splice field installable connector

- Advanced Easy Handling with Pre-Assembled Ferrule Housing Design
- Highly Reliable and Accurate Termination Realized by Fusion Splice Technology
- Fast, Easy and Compact Installation

SC type

LC type