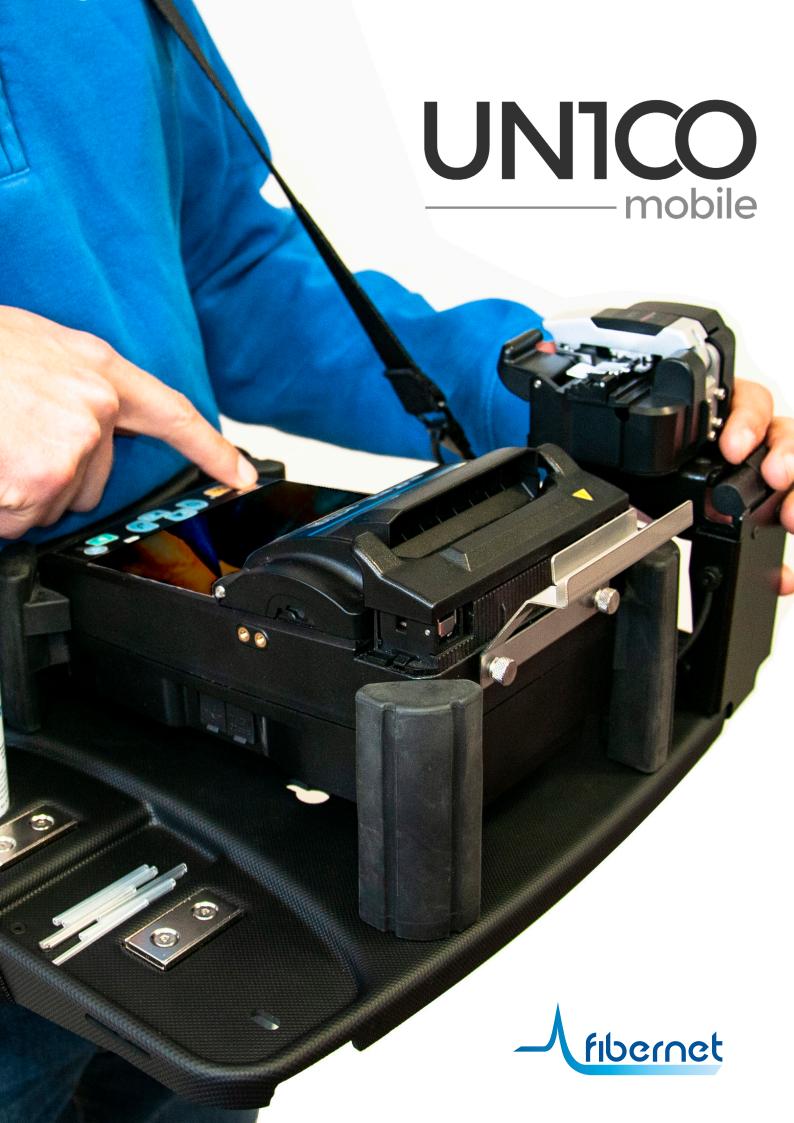

# Work **safe**, in any **situation**

Compatible with any fusion splicer and cleaver on the market

### Standard Package

- 1. Cleaver mounting system
- 2. Shoulder strapww
- 3. Tool holster

- 4. Belt
- 5. FO Cleaner (refillable)
- **6.** Belt hooking system