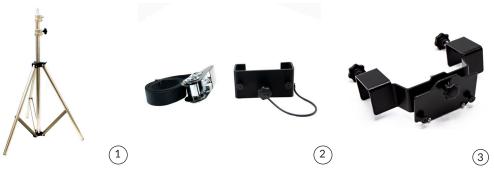

Equipment locking system







Easy working



Time saving



Safe working



Money saving



Ladder mounting system



Pole mounting system



Tripod workstation system

# Work **safe**, in any **situation**



Compatible with any fusion splicer and cleaver on the market



### Weight and dimensions



Width: 365 mm Depth: 260 mm Height: 178 mm Weight: 1.25 kg Material: ABS

### Standard Package



- 1. Cleaver mounting system
- 2. Shoulder strapww
- 3. Tool holster

- 4. Belt
- 5. FO Cleaner (refillable)
- **6.** Belt hooking system

#### Optional



1. Tripod

2. Pole mounting system

3. Ladder mounting system

## Contact Us

Via degli Olmetti 18, 00060, Formello (RM) - Italy tel. +39 06 90405039

www.fibernet.it

Distributed by