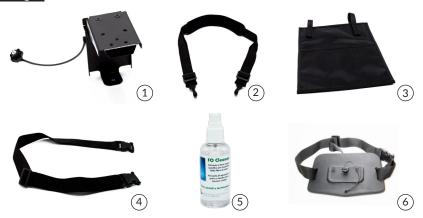

### Standard Package

- 1. Cleaver mounting system
- 2. Shoulder strapww
- 3. Tool holster

- 4. Belt
- 5. FO Cleaner (refillable)
- **6.** Belt hooking system