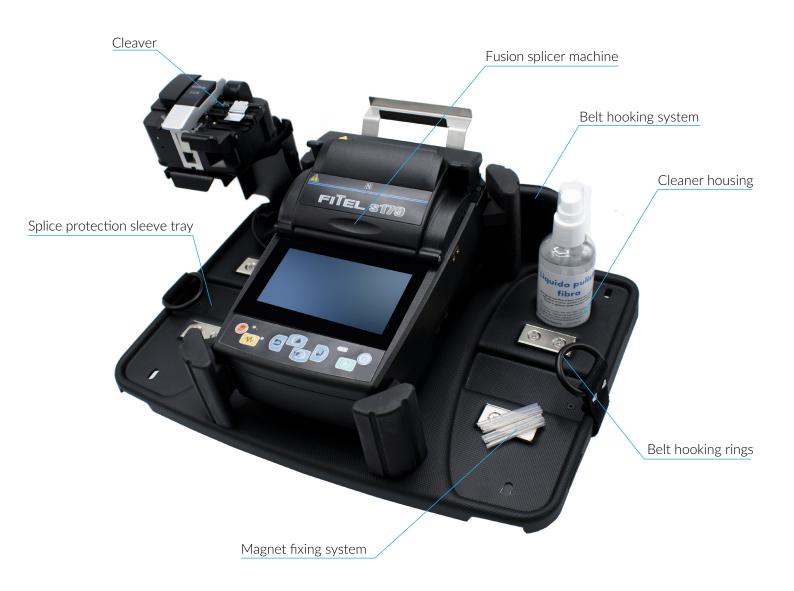

### Standard Package

- 1. Cleaver mounting system
- 2. Shoulder strapww
- 3. Tool holster

- 4. Belt
- 5. FO Cleaner (refillable)
- **6.** Belt hooking system