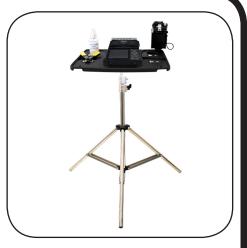

Equipment locking system

Easy working

Time saving

Safe working

Money saving

Ladder mounting system

Pole mounting system

Tripod workstation system

#### Optional

1. Tripod

2. Pole mounting system

3. Ladder mounting system