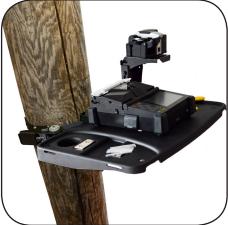

Equipment locking system

Easy working

Time saving

Safe working

Money saving

Ladder mounting system

Pole mounting system

Tripod workstation system

# Work **safe**, in any **situation**

Compatible with any fusion splicer and cleaver on the market