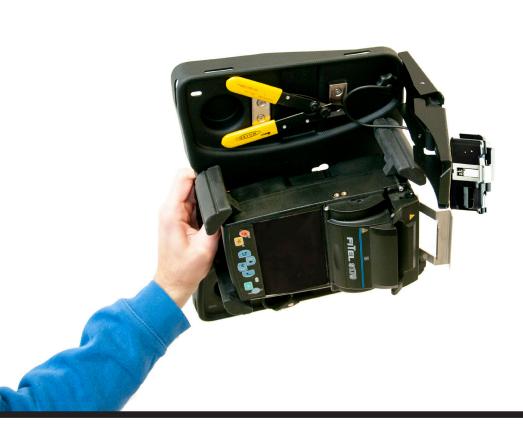

### Standard Package

- 1. Cleaver mounting system
- 2. Shoulder strapww
- 3. Tool holster

- 4. Belt
- 5. FO Cleaner (refillable)
- **6.** Belt hooking system