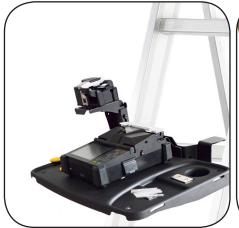

Equipment locking system

Easy working

Time saving

Safe working

Money saving

Ladder mounting system

Pole mounting system

Tripod workstation system

#### Optional

1. Tripod

2. Pole mounting system

3. Ladder mounting system