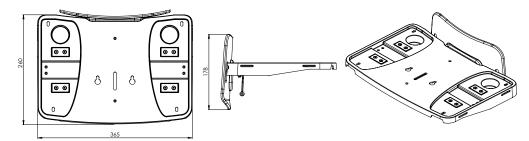

### Weight and dimensions

Width: 365 mm Depth: 260 mm Height: 178 mm Weight: 1.25 kg Material: ABS